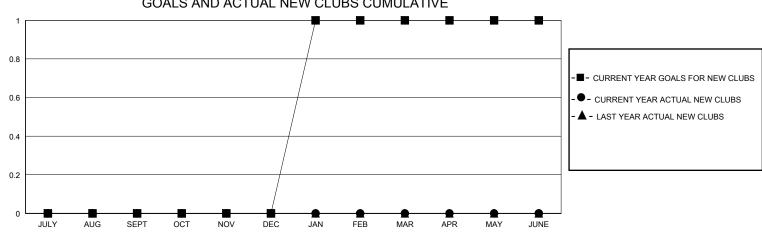

## District 25 E

Results as of: 4/30/2024

| GMT:          |               | LOC         | CATION INDIANA |                       |                        |                         | GMT CA                                             |  |
|---------------|---------------|-------------|----------------|-----------------------|------------------------|-------------------------|----------------------------------------------------|--|
|               | Club          | os          |                | Members               |                        |                         |                                                    |  |
|               | RESULTS FOR   | R 2023-2024 |                | RESULTS FOR 2023-2024 |                        |                         |                                                    |  |
| QUARTER       | NEW CLUB GOAL | NEW CLUBS   | DROPPED CLUBS  | QUARTER MEM           | BER GROWTH NET<br>GOAL | MEMBER GROWTH<br>ACTUAL | DROPPED<br>MEMBERS ACTUAL<br>(including transfers) |  |
| JULY/AUG/SEPT | 0             | 0           | 0              | JULY/AUG/SEPT         | 10                     | 54                      | 32                                                 |  |
| OCT/NOV/DEC   | 0             | 0           | 1              | OCT/NOV/DEC           | 8                      | 33                      | 53                                                 |  |
| JAN/FEB/MAR   | 1             | 0           | 0              | JAN/FEB/MAR           | 9                      | 13                      | 21                                                 |  |
| APR/MAY/JUNE  | 0             | 0           | 0              | APR/MAY/JUNE          | 6                      | 3                       | 8                                                  |  |