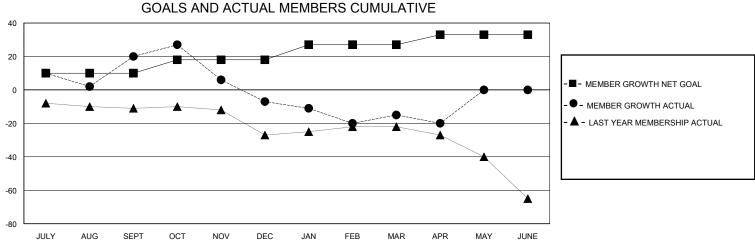

## District 25 E

Results as of: 4/30/2024

| GMT:          |               | LOC         | CATION INDIANA |                       |                        |                         | GMT CA                                             |  |
|---------------|---------------|-------------|----------------|-----------------------|------------------------|-------------------------|----------------------------------------------------|--|
|               | Club          | os          |                | Members               |                        |                         |                                                    |  |
|               | RESULTS FOR   | R 2023-2024 |                | RESULTS FOR 2023-2024 |                        |                         |                                                    |  |
| QUARTER       | NEW CLUB GOAL | NEW CLUBS   | DROPPED CLUBS  | QUARTER MEM           | BER GROWTH NET<br>GOAL | MEMBER GROWTH<br>ACTUAL | DROPPED<br>MEMBERS ACTUAL<br>(including transfers) |  |
| JULY/AUG/SEPT | 0             | 0           | 0              | JULY/AUG/SEPT         | 10                     | 54                      | 32                                                 |  |
| OCT/NOV/DEC   | 0             | 0           | 1              | OCT/NOV/DEC           | 8                      | 33                      | 53                                                 |  |
| JAN/FEB/MAR   | 1             | 0           | 0              | JAN/FEB/MAR           | 9                      | 13                      | 21                                                 |  |
| APR/MAY/JUNE  | 0             | 0           | 0              | APR/MAY/JUNE          | 6                      | 3                       | 8                                                  |  |